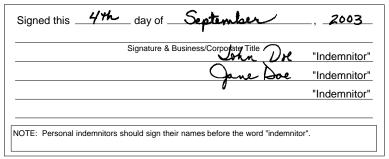

## Guidelines for Signing a Form 10-E Easy Application for Bonds

We have examples showing five ways to sign an application.

#### 1. Individual or Sole Proprietorship.

The individual or sole owner and spouse should sign at the bottom of the application before the word "Indemnitor".