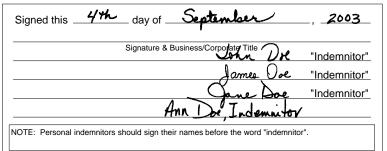

## Guidelines for Signing a Form 10-E Easy Application for Bonds

We have examples showing five ways to sign an application.