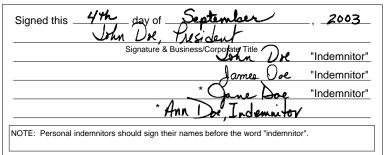

## Guidelines for Signing a Form 10-E Easy Application for Bonds

We have examples showing five ways to sign an application.